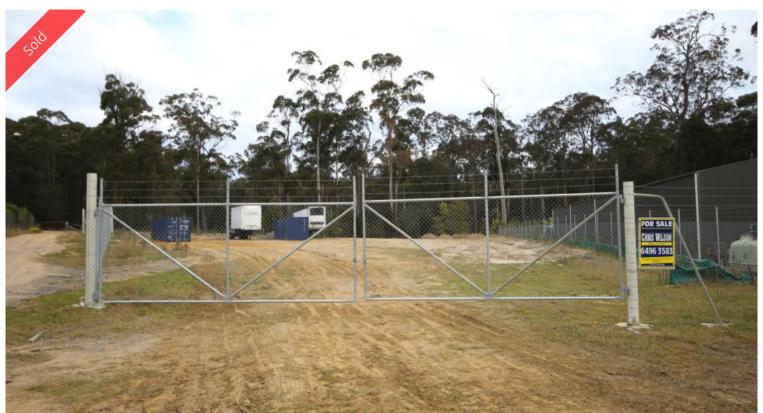

## INDUSTRIAL BLOCK BUSTER

An absolute beauty! Near level industrial allotment a whopping 3997m2 in size, excellent access with second access available through adjacent lane. Cyclone fenced on three boundaries. Situated in South Pambula's Industrial Estate. Hard to find better!

□ 3,997 m2

Price SOLD
Property Type Commercial
Property ID 822
Office Area 0
Land Area 3,997 m2