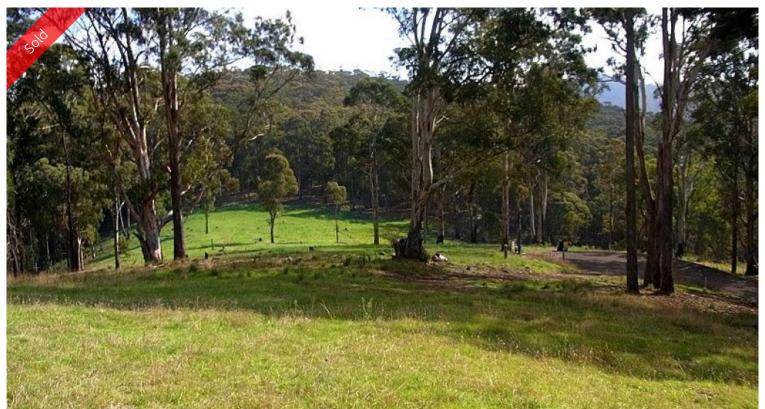

## Lot 244 Jenny Lane Nethercote

**COASTAL GETAWAY** 

Majestic 17.6ha (43.5 acres) with a good building site on basalt soil situated in a 4 lot sub-division convenient to both Eden and Pambula (12min) lovely rural views, abundant wildlife, sealed road to the boundary with power and phone layed on. Adjoining State Forest yet only 12 min from the beach makes this spot perfect!