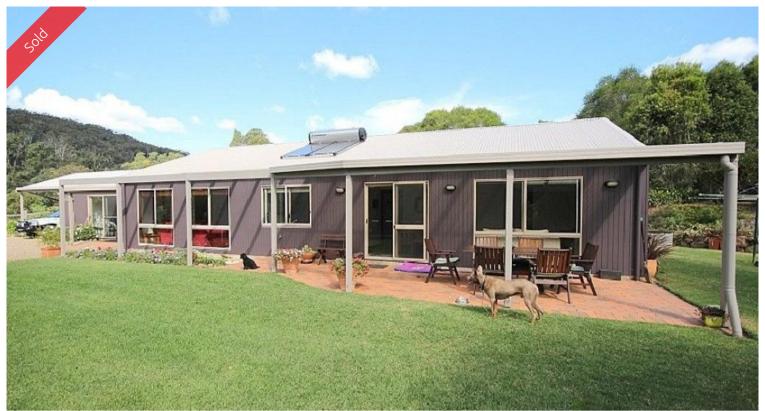

## 911 Nethercote Road Nethercote

WHEN THE LIVING IS EASY

Nestled in the heart of beautiful Nethercote valley, stunning solar passive country residence thoughtfully sited on 3.7 parklike acres with all the hard work done. The light filled home features family/dining out to covered patio overlooking a fantastic country garden with BBQ and fire pit nearby, well appointed kitchen, lounge/2nd living, master with ensuite, BIR's & studio/5th bedroom. Carport & workshop adjoin huge parking apron with room for all the toys. Fully fenced and gated affording the absolute best for country living including 5 paddocks & various outbuildings including tack room, hay shed, gazebo etc, veggie patch, productive fruit trees, 70,000ltr rain water storage, pump and easement to permanent creek, school bus (Pambula/Eden) 10 min drive to Eden, beach and boat ramp. Fantastic lifestyle property. YOUR CHOICE MADE EASY!