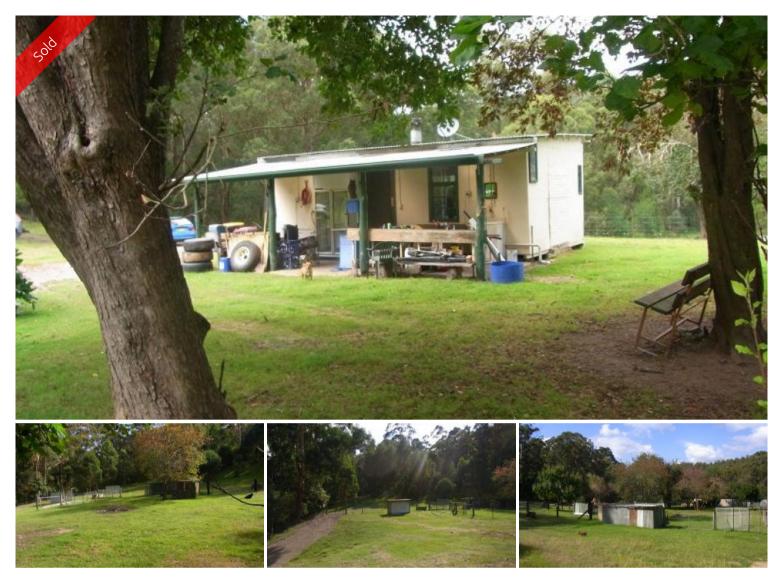

## NULLICA NATURALLY

Wicked 22 acre property fronting the Nullica river tucked away and yet only a short drive (5 min) from the beach and boat ramp and 7 min to Eden. Four acres approx. cleared the remainder being eucalypt forest, small 2 roomed cabin with verandah, separate shedding, vegie patch, chook yards, 20 mixed fruit trees, lovely level house site, large dam, 4 paddocks, small river flat, power and phone, adjoining State Forest. From bush to beach.