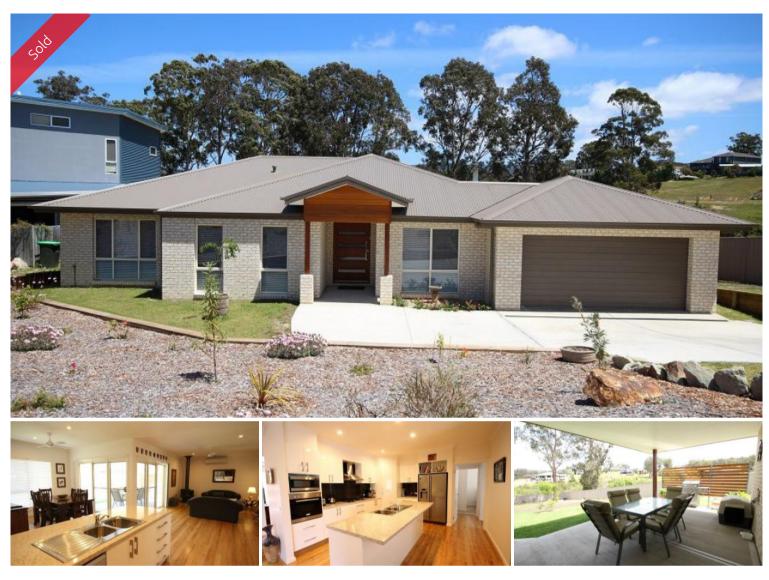

# A CORKER AT EDEN COVE

Superbly presented and brand spanking new 3 bedroom home set on an impressive 1709m2 block adjoining foreshore reserve at the rear giving direct access to Curalo tidal estuary and on to the white sands of Aslings beach. Beautifully designed featuring high ceilings and polished hardwood floors the light filled home comprises main living and dining areas both with direct access to under roofed paved alfresco entertainment/BBQ area, fully appointed chefs kitchen plus breakfast bar, media room (2nd living), master with ensuite and WIR, BIR's and internal remote double garage. Fenced and landscaped the grounds include a freestanding colorbond workshop/storage, vegie garden with raised beds and a "Taj Mahal" chook house. Fantastic quality location - immaculate easy living home.