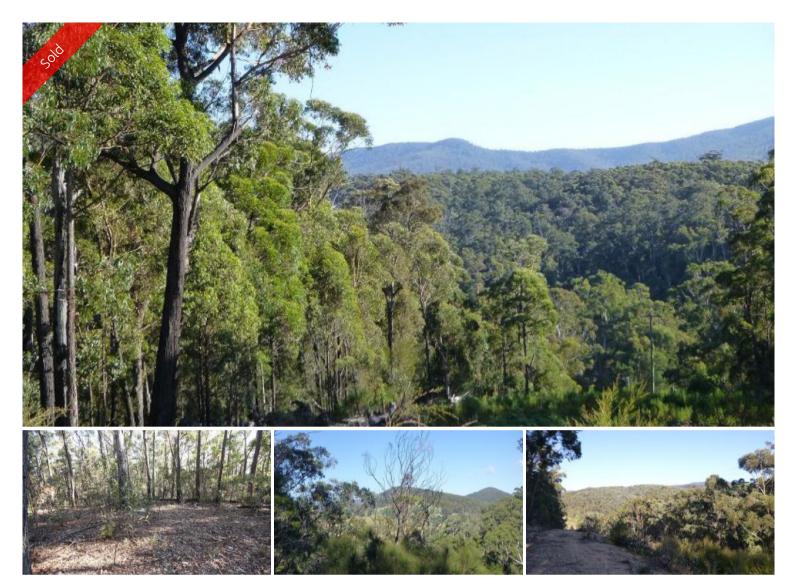

## **BUSHRANGER**

Sensational elevated 16 acre (approx.) slice of genuine Aussie bush, complete with building entitlement, power and phone to front boundary. No near neighbours and potential for lovely views of surrounding ranges, located in Lochiel just 15 minutes (approx.) sealed road drive to Pambula village and 20 minutes to pristine Pambula beach. STAND AND DELIVER!