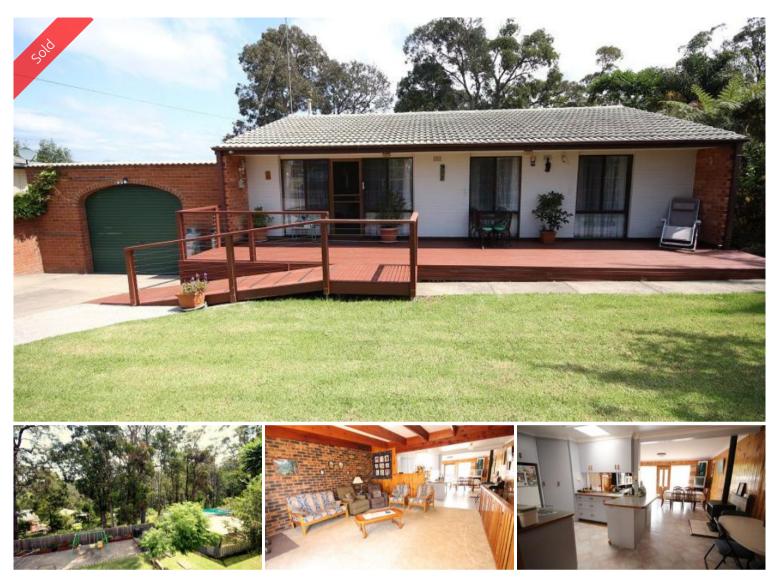

# SURPRISE PACKET

Fully established super tidy 3 bedroom brick veneer & tile home set on a generous block located in the desirable Cocora Beach area & only 300m from the water's edge. Spacious open plan living comprising large dining area, spick & span kitchen & generous lounge opening onto elevated rear deck with bay glimpses & leafy reserve to rear, bathroom with spa, downstairs utility/4th bedroom (BIR) & laundry out to a large terraced rear yard featuring brick BBQ, tool shed, water tank and a fully enclosed veggie patch, bird aviary & breeding room. Oversized remote lock up garage through to huge double workshop/garage with power, lights & water. Complete with a BTG solar system, fully fenced & lovingly established gardens. Fantastic liveable property.