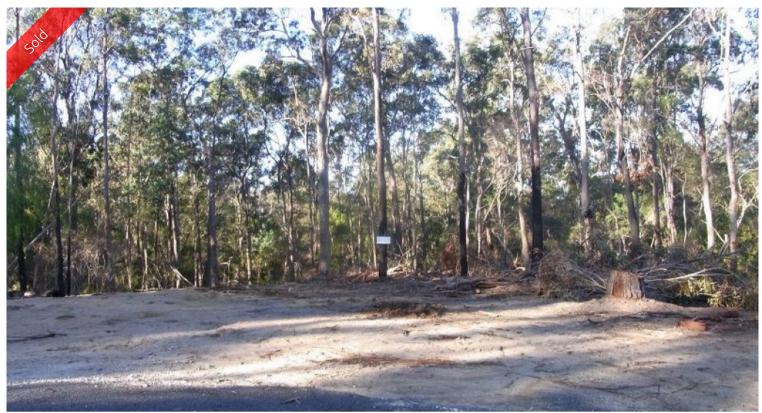

## Lot 89 Oaklands Road Pambula

**VALENCIA RISE** 

Valencia Rise is a small rural residential development, conveniently located just off Oaklands Road Bald Hills, with lots ranging in size between 2.5 acres to 6 acres approx. All lots have glorious sunny aspects, sealed road access, power and phone. Some lots are partially cleared and several boast impressive ocean views. Lot 89 is 5.9 acres approx in size, near level and extremely private.

1 № 1 5.90 ac

Price SOLD
Property Type Residential
Property ID 78
Office Area 0

5.90 ac