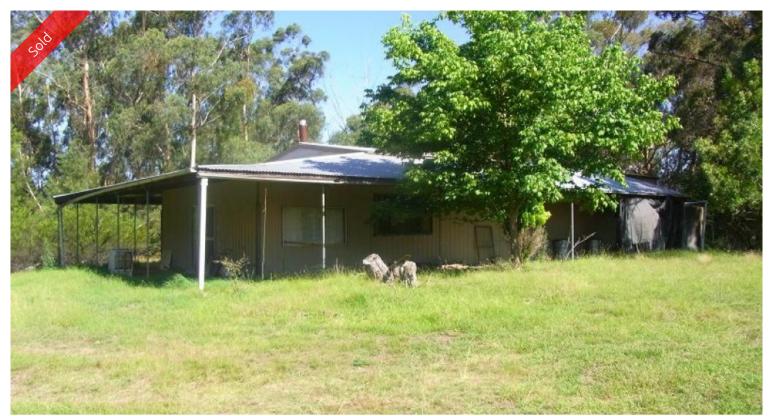

## 30-32 Nangutta Street Towamba

**GOTTA GETAWAY** 

Magic 5 acre holding located in the village of Towamba with glorious views to the north across the Towamba Valley to Egan Peaks National Park. A mixture of cleared and lightly timbered, featuring a whopping 21m x 8m lined shed complete with power, phone, bathroom, kitchen, slow combustion heating, double carport, substantial verandah, 2 x 5,000 gallon concrete tanks and various out buildings (chook yards etc). Gently sloping easy access block with 2 street frontages. Fantastic package with heaps of potential.