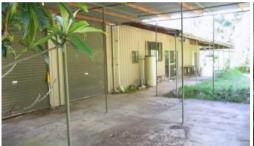

## 30-32 Nangutta Street Towamba

**GOTTA GETAWAY** 

Magic 5 acre holding located in the village of Towamba with glorious views to the north across the Towamba Valley to Egan Peaks National Park. A mixture of cleared and lightly timbered, featuring a whopping 21m x 8m lined shed complete with power, phone, bathroom, kitchen, slow combustion heating, double carport, substantial verandah, 2 x 5,000 gallon concrete tanks and various out buildings (chook yards etc). Gently sloping easy access block with 2 street frontages. Fantastic package with heaps of potential.