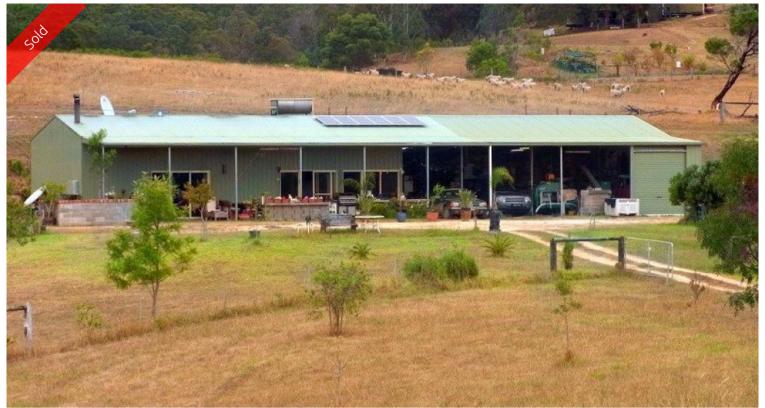

### **TOWAMBA STATION**

Majestic 153 acre riverfront property that comprises a fabulous rural setting with a mixed use farm lifestyle. Divided into eight stock friendly, well watered paddocks plus 2,000 producing olive trees giving the property great versatility. Excellent improvements include extensive farm shed residence with all the mod cons laid on and a wide country verandah to enjoy sensational Northerly vistas across the Towamba valley to the National Park. Two expansive colorbond farm/machinery sheds, freestanding four roomed mud brick guest accommodation cottage, three dams, seventy tree mixed orchard, chook yards, power, phone and big clear skies and starry nights. You only live once.