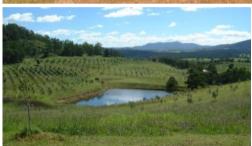

### **TOWAMBA STATION**

Majestic 153 acre riverfront property that comprises a fabulous rural setting with a mixed use farm lifestyle. Divided into eight stock friendly, well watered paddocks plus 2,000 producing olive trees giving the property great versatility. Excellent improvements include extensive farm shed residence with all the mod cons laid on and a wide country verandah to enjoy sensational Northerly vistas across the Towamba valley to the National Park. Two expansive colorbond farm/machinery sheds, freestanding four roomed mud brick guest accommodation cottage, three dams, seventy tree mixed orchard, chook yards, power, phone and big clear skies and starry nights. You only live once.