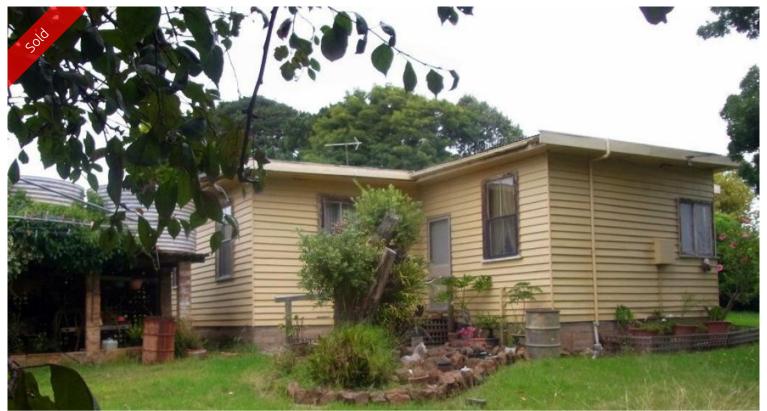

### LOCHIEL TO THE MAX

As rare as hens teeth. 84 Lochiel acres with cosy 3 bedroom weatherboard farm house offering stunning rural views in all directions. Only a 10 min drive from Pambula. Approximately 80% cleared and pastured basalt country, several good stands of native timber, legal easement to Yowaka River with electric pump, several dams, water to each paddock, various outbuildings including old dairy with 3 phase power and double roller door workshop/garage, beaut house paddock featuring a variety of old producing fruit trees and easy access drive. The lifestyle you deserve.