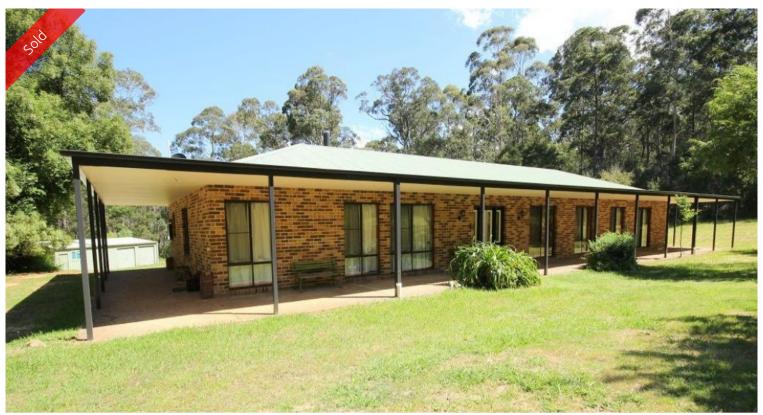

### NATURE'S INNER SANCTUM

Nestled away on 63 beautiful native acres (National Park 2 boundaries) impressive 5 bdrm B/V homestead recently recarpeted and redecorated throughout. Featuring 9ft ceilings, large open living with S/C heating & reverse cycle air, separate dining, fully equipped solid timber kitchen, monster master bdrm with WIR & ensuite, house length North facing under roof patio to enjoy nature and unwind. The 5 park like acres surrounding the home include a freestanding 12m x 6m colorbond dble garage/workshop, 126,000 litres of tank water & near level access to the sealed road at the gate. Complete with small creek, power, phone and only 4km from historic Wyndham village (store, pub & school) & 20 min to Pambula Beach. Make this your Natural Selection.