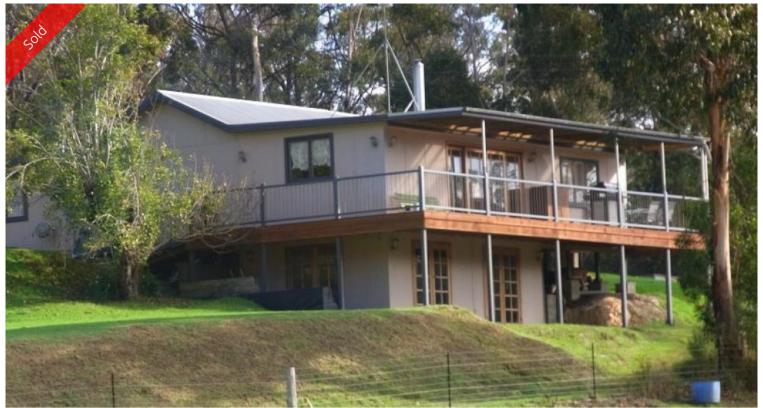

## 69 Jim McMahon Drive Kiah

SWEET KIAH BREEZE

Nestled away on a sheltered sun drenched 5 acre block super spacious 3 bedroom, 2 living room country home positioned a mere 500m from the sandy banks of the Kiah estuary which winds its way to Twofold Bay. Only a 12 min drive from Eden or 2 min to the general store. Featuring 3 large bedrooms including a massive master bedroom (formally a rumpus room), modern kitchen adjoining family/dining with hardwood floors out to a large covered deck/entertainment area, good sized lounge, S/C heating & modern bathroom/laundry. Approx 2/3 cleared with double 9m x 6m colourbond garage/workshop, enclosed vegie garden, fruit trees & plenty of tank water. Tractor (4WD) + 21HP ride on mower (both near new) complete the package. Are you ready to enjoy?