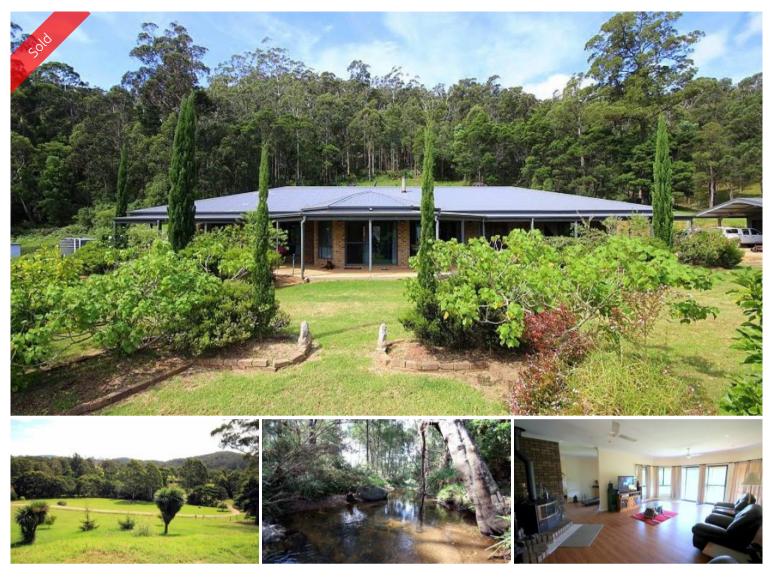

## 916 Nethercote Road Nethercote

## NETHERCOTE TO THE MAX

Nestled on 25 breathtaking Nethercote acres with beautiful Centipede Creek (water holes) meandering through several acres of rich alluvial creek flats, the remainder being basalt soil that will grow almost anything. Majestic 4 bedroom, 7 year old homestead super spacious throughout with 9'ceilings and wide verandahs all around to enjoy the amazing elevated views. Main living out to extensive patio area, oversized fully equipped chefs kitchen, walk-in pantry & breakfast bar, dining/family and office utility room. Oversized bedrooms - massive master and ensuite (spa & sep WC), WIRs, country laundry with loads of storage and double garage. Other improvements include detached 9 x 9m shed/garage plus 6 x 9m skillion perfect for the tractor and implements included in the sale. Superb coastal acreage only a 10 - 12 minute drive from Eden/Pambula and the beach.