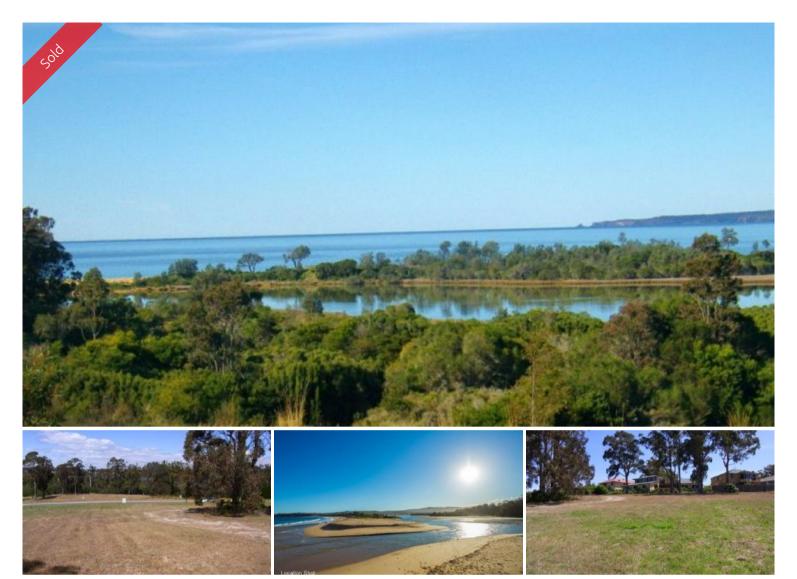

## Lot 126 Kingfisher Circuit Eden

## FIRST PRIZE AT THE COVE

Stunning fully serviced 1173m2 gently sloping residential block situated in a prime rolled gold position in the quality Eden Cove Estate. Marvellous ocean, bay and lake views to enjoy or wander through foreshore reserve to the water's edge of Lake Curalo (approx 300m) or continue on to award-winning Aslings Beach. Ready and waiting for your dream home and the lifestyle you deserve.

A glittering prize.

This information has been provided to us by third parties and we do not accept any responsibility for its accuracy. You should make your own enquiries and check the information so as to determine whether or not this information is in fact accurate. You must make your own assessment and obtain professional advice if necessary.