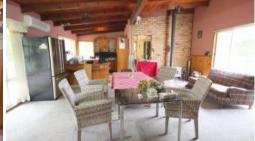

### HIGH ON MOUNTAIN AIR

With the inspiring Mt Imlay as a back drop, the Towamba River meandering along the valley floor and adjoining National Park at the rear. Is This The Ultimate Tree Change? All the comforts are layed on in the spacious 3 BR getaway, open living with raked timber ceilings, Blackwood kitchen, modern bathroom, slow combustion fire and reverse cycle air con, huge deck around 3 sides of the house, established gardens, the remaining 14 acres being partly cleared native bush land, complete with 7m X 12m Colorbond Garage with studio and toilet facilities. Be Inspired