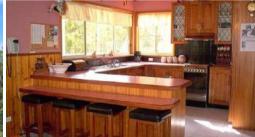

### HIGH ON MOUNTAIN AIR

With the inspiring Mt Imlay as a back drop, the Towamba River meandering along the valley floor and adjoining National Park at the rear. Is This The Ultimate Tree Change? All the comforts are layed on in the spacious 3 BR getaway, open living with raked timber ceilings, Blackwood kitchen, modern bathroom, slow combustion fire and reverse cycle air con, huge deck around 3 sides of the house, established gardens, the remaining 14 acres being partly cleared native bush land, complete with 7m X 12m Colorbond Garage with studio and toilet facilities. Be Inspired