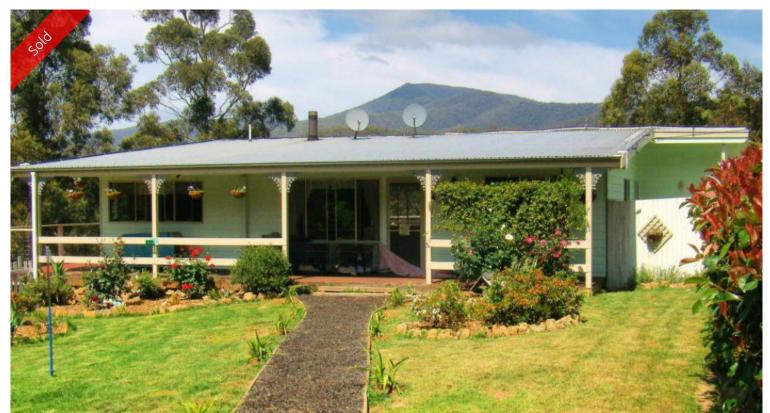

## 1670 Lower Towamba Road Towamba

### HIGH ON MOUNTAIN AIR

With the inspiring Mt Imlay as a back drop, the Towamba River meandering along the valley floor and adjoining National Park at the rear. Is This The Ultimate Tree Change? All the comforts are layed on in the spacious 3 BR getaway, open living with raked timber ceilings, Blackwood kitchen, modern bathroom, slow combustion fire and reverse cycle air con, huge deck around 3 sides of the house, established gardens, the remaining 14 acres being partly cleared native bush land, complete with 7m X 12m Colorbond Garage with studio and toilet facilities. Be Inspired