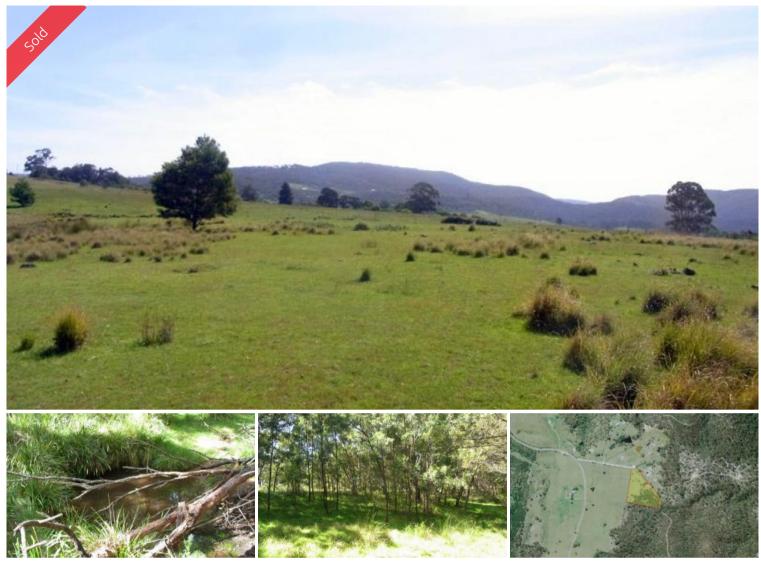

# "LOCHIEL" SHOUT OUT LOUD

Super impressive 8.5 acre rural allotment positioned on an easy access no through road with State Forest at the rear. Fully fenced with fertile basalt soil, brilliant sunny aspect that affords magic rural views. Mostly cleared and pastured the near level block has a small lush spring fed water course in the rear lightly timbered section. Power and phone are laid on. One of the best around.