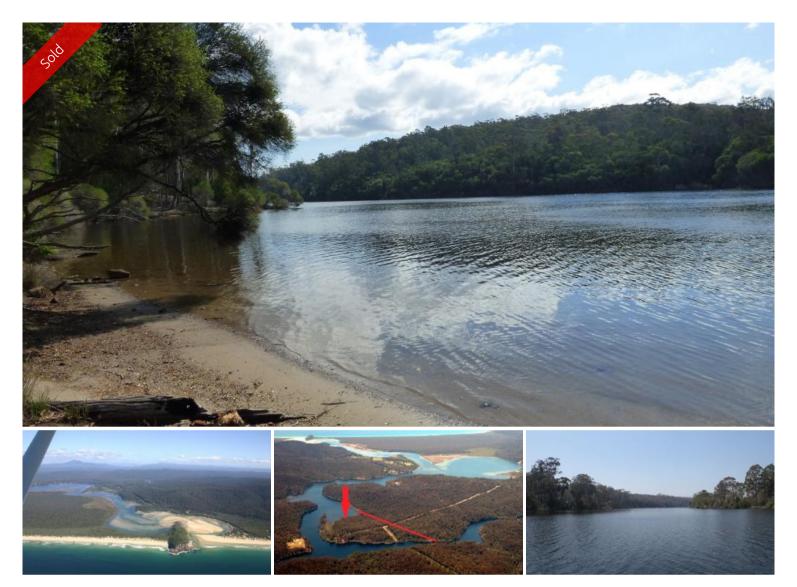

## PICNIC POINT - TIDAL WATERFRONT

Sensational 60 acre absolute water front haven, with approx. 1.5km of frontage to the pristine Wonboyn estuary and lake system which offers direct boating access to Wonboyn Beach (National Park) and out to Distaster Bay. Fabulous northerly aspect and gentle grade over the site which includes approved house site, power is available and good quality easy access. Relax and enjoy an unspoiled paradise where you can have a swim or catch the evening meal right on your own doorstep. An opportunity that may never repeat.