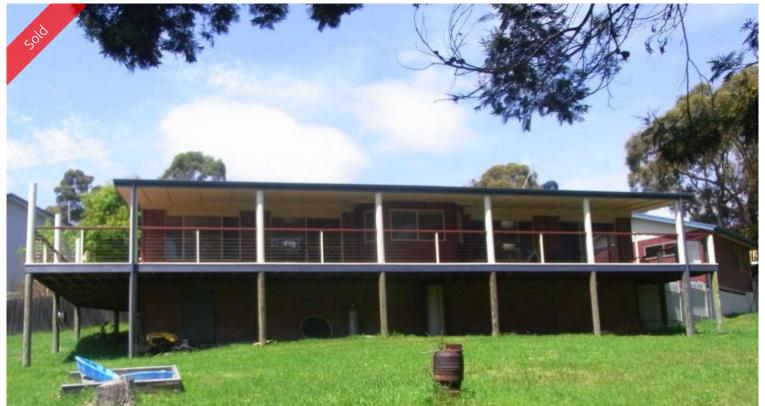

### SOUTH PAMBULA'S SPECIAL SECRET

Impressive 10 years young, 3 bedroom brick veneer home in excellent order throughout with brand new internal blinds and set on a whopping king sized battle axe block with a private N/W aspect. Two living areas including lounge, family/dining adjoining modern well equipped kitchen all opening out to a huge house length under roof deck with inspiring rural views without a house in sight. Two bathrooms including ensuite, BIR's and complete with freestanding double L/U garage/workshop with fully concreted drive and off street parking. Elevated with great outlook offering a relaxed country feel yet only 5 mins. drive to Pambula village and 10 min. to Pambula beach. PUT ON YOUR RUNNING SHOES AND BE FIRST ACROSS THE LINE!