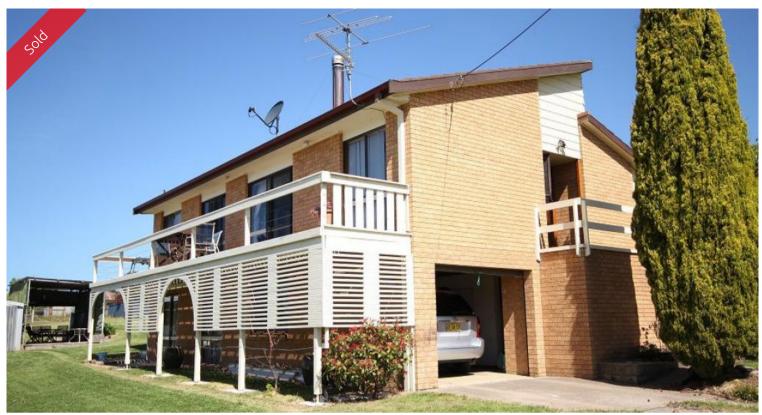

## ROCKET UP THE PROPERTY LADDER

Sundrenched 3 bedroom brick and tile home set on a massive 1619m2 near level block which even has a rear lane for drive-thru access. Spacious split level home featuring raked ceilings to main living areas, lounge with S/C heater, modern well equipped kitchen adjoining dining/family out to full house length North facing deck, ensuite to master, BIR's. Large downstairs rumpus, ideal home office/business area and integral access remote garage. The monster yard also includes double freestanding LUG/workshop with skillion for boat/van storage. Zoned for multi unit development (STCA). SPACE GALORE WITH HEAPS OF POTENTIAL!