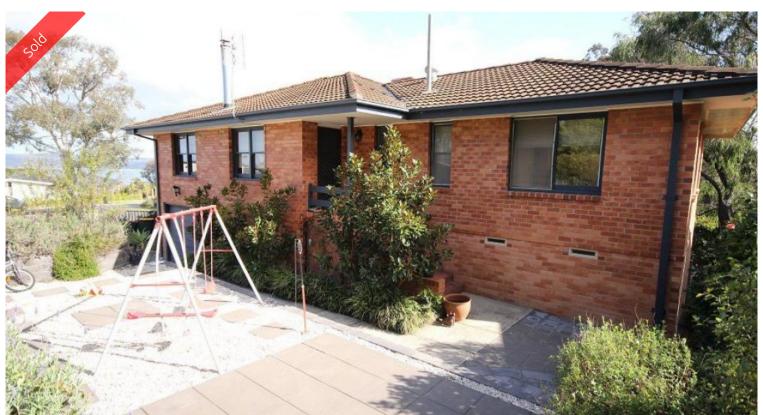

## THE SEARCH IS OVER

Wonderfully located adjoining Crown Reserve at the rear and situated in the ever popular Cocora Beach area immaculate 3 bedroom (built-ins) brick veneer and tile home with lovely water views across Twofold Bay to the hinterland. Spacious living/dining through to modern kitchen, walk in pantry, separate family/formal dining (or 4th bedroom) out to private rear deck, large lock-up garage plus massive fully concreted under house workshop/dry storage area with separate bathroom facilities, large rear patio BBQ area, landscaped front garden, fully established and fenced rear yard with gate through to reserve. First prize is yours.