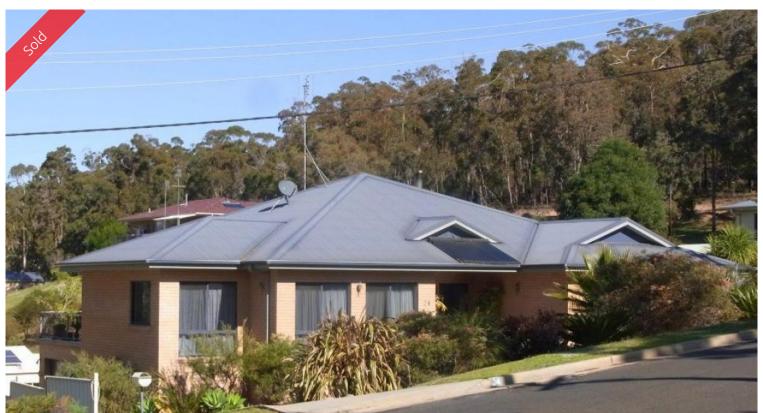

## **SUPA NOVA**

Captivating four bedroom plus large study home with self contained section (approved B & B) comprising open living/kitchen, dining, bedroom and bathroom with spa. Set on a mammoth 1500m2 block the home features 9ft ceilings throughout, generous living/dining, large fully equipped kitchen with breakfast bar, family room out to enormous tiled patio and under roof alfresco area to enjoy the lake and bay views, BIR's, ensuite and WIR to master, two S/C heaters, reverse cycle air conditioner complete with three car remote garage, heaps of under house storage, fantastic free standing 12m x 6m colorbond shed/workshop with bathroom facilities, 3kw back to grid solar system, garden shed, 2 x 4000 gallon poly tanks, vegie garden etc. Feature packed home must be inspected to be fully appreciated.