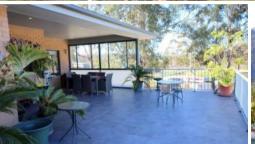

## **SUPA NOVA**

Captivating four bedroom plus large study home with self contained section (approved B & B) comprising open living/kitchen, dining, bedroom and bathroom with spa. Set on a mammoth 1500m2 block the home features 9ft ceilings throughout, generous living/dining, large fully equipped kitchen with breakfast bar, family room out to enormous tiled patio and under roof alfresco area to enjoy the lake and bay views, BIR's, ensuite and WIR to master, two S/C heaters, reverse cycle air conditioner complete with three car remote garage, heaps of under house storage, fantastic free standing 12m x 6m colorbond shed/workshop with bathroom facilities, 3kw back to grid solar system, garden shed, 2 x 4000 gallon poly tanks, vegie garden etc. Feature packed home must be inspected to be fully appreciated.