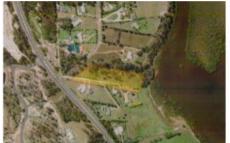

## Lot 1 Blackwood Lane Broadwater

## **BROADWATER WATERFRONT**

Naturally beautiful, gently sloping 3.9 acre waterfront property. Featuring a fantastic sunny aspect and glistening water views across broadwater, lovely easy access house site, power, phone and town water are laid on. Enjoy the unique coastal environment, launch a kayak, throw in a line. All is ready for your dream home.

□ 3.90 ac

| Price         | SOLD        |
|---------------|-------------|
| Property Type | Residential |
| Property ID   | 715         |
| Office Area   | 0           |
| Land Area     | 3.90 ac     |