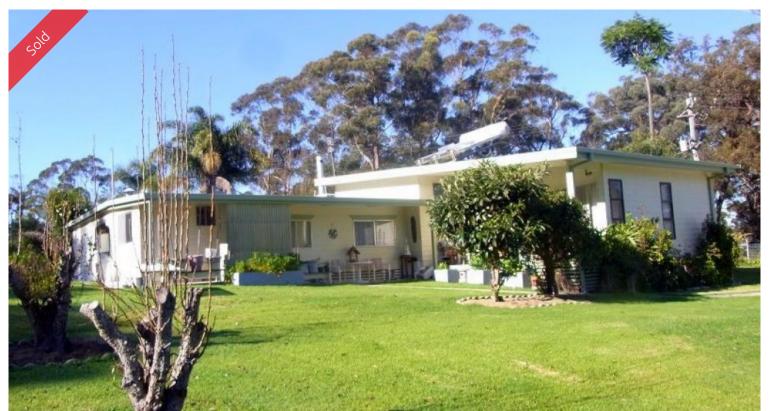

## 5068 Princes Highway Eden

**HEAVEN CAN WAIT** 

Heavenly 2 acre approx. (7850m2) property tucked away in a private setting with sealed road access, town water and only a 5 minute drive to Eden's main street and beach. Spacious 4 bedroom home boasting large master bedroom with WIR and sitting area opening onto patio plus huge ensuite including spa. Large lounge with S/C & reverse cycle air con out to gorgeous verandah, open kitchen/dining, bathroom/laundry. Impressive grounds and gardens with several fenced paddocks, 28 mixed fruit & nut trees, shade house, vegie garden, old stables, chook pen. Complete with L/U garage, generous workshop & 2 double carport areas ideal for boat, caravan etc and general storage. A real little oasis.