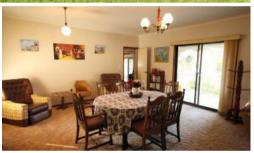

## 5068 Princes Highway Eden

**HEAVEN CAN WAIT** 

Heavenly 2 acre approx. (7850m2) property tucked away in a private setting with sealed road access, town water and only a 5 minute drive to Eden's main street and beach. Spacious 4 bedroom home boasting large master bedroom with WIR and sitting area opening onto patio plus huge ensuite including spa. Large lounge with S/C & reverse cycle air con out to gorgeous verandah, open kitchen/dining, bathroom/laundry. Impressive grounds and gardens with several fenced paddocks, 28 mixed fruit & nut trees, shade house, vegie garden, old stables, chook pen. Complete with L/U garage, generous workshop & 2 double carport areas ideal for boat, caravan etc and general storage. A real little oasis.