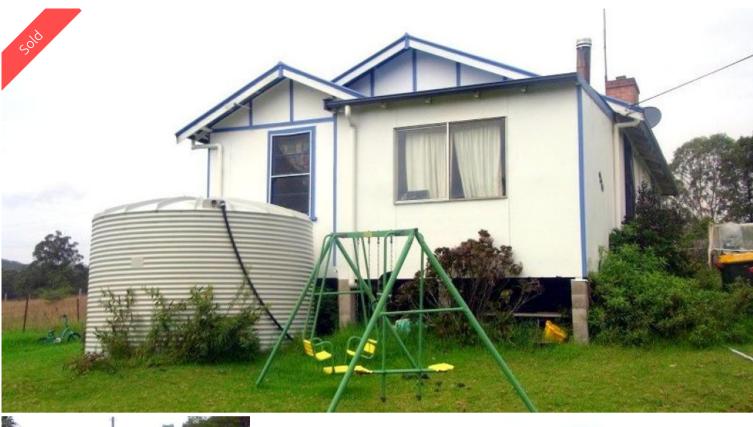

# KICK START

Glorious sunny aspect and set on a whopping 1458m2 block, 2 bedroom country cottage with open space and rural vistas on tap. Featuring hardwood floors and 9 ft ceilings, lounge with s/c fire through to sunroom/3rd br, kitchen/small dining, large bedrooms and rear verandah. South Pambula haven looking for love & affection.

### 🛏 2 🔊 1 🗔 1,458 m2

| Ргісе         | SOLD        |
|---------------|-------------|
| Property Type | Residential |
| Property ID   | 704         |
| Office Area   | 0           |
| Land Area     | 1,458 m2    |