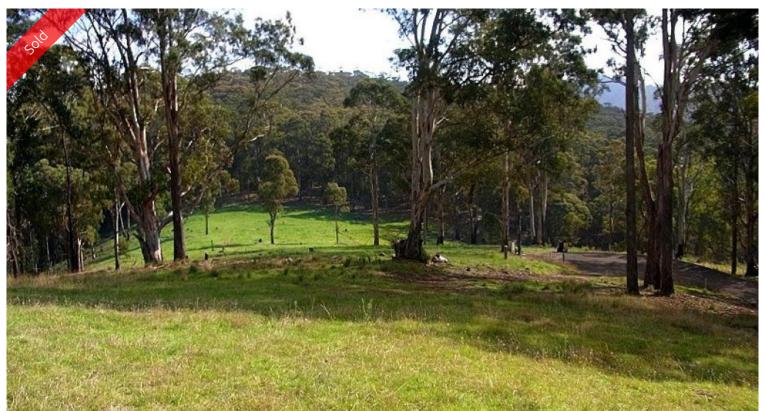

## **COASTAL GETAWAY**

Majestic 17.6ha (43.5 acres) with a good building site on basalt soil situated in a 4 lot sub-division convenient to both Eden and Pambula (12min) lovely rural views, abundant wildlife, sealed road to the boundary with power and phone layed on. Adjoining State Forest yet only 12 min from the beach makes this spot perfect!