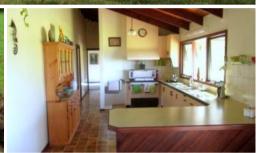

### **CRICKLEWOOD**

Super private 120 Acres Nethercote oasis, great basalt soil approx. 30 acres cleared, small spring fed creek and marvelous dam, good fencing and comprising 3 titles. Vibrant 3 bedroom cypress pine clad home with stunning rural vistas and featuring raked ceilings throughout, marvellous open living out to house length under roof decked verandah. Super spacious kitchen with plenty of storage, dining adjoining laser lite covered alfresco deck, generous bedrooms all with built ins, (master also with WIR) and well appointed bathroom. Complete with 6 x 6 metre shed / workshop plus 8 x 6 metre skillion. Feel good at Cricklewood.