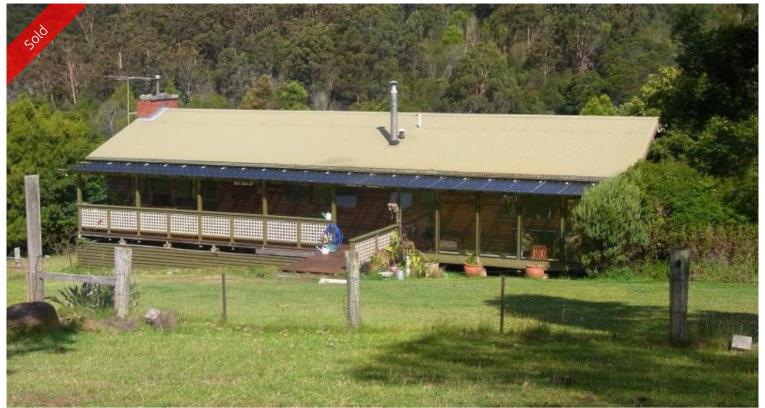

### **CRICKLEWOOD**

Super private 120 Acres Nethercote oasis, great basalt soil approx. 30 acres cleared, small spring fed creek and marvelous dam, good fencing and comprising 3 titles. Vibrant 3 bedroom cypress pine clad home with stunning rural vistas and featuring raked ceilings throughout, marvellous open living out to house length under roof decked verandah. Super spacious kitchen with plenty of storage, dining adjoining laser lite covered alfresco deck, generous bedrooms all with built ins, (master also with WIR) and well appointed bathroom. Complete with 6 x 6 metre shed / workshop plus 8 x 6 metre skillion. Feel good at Cricklewood.