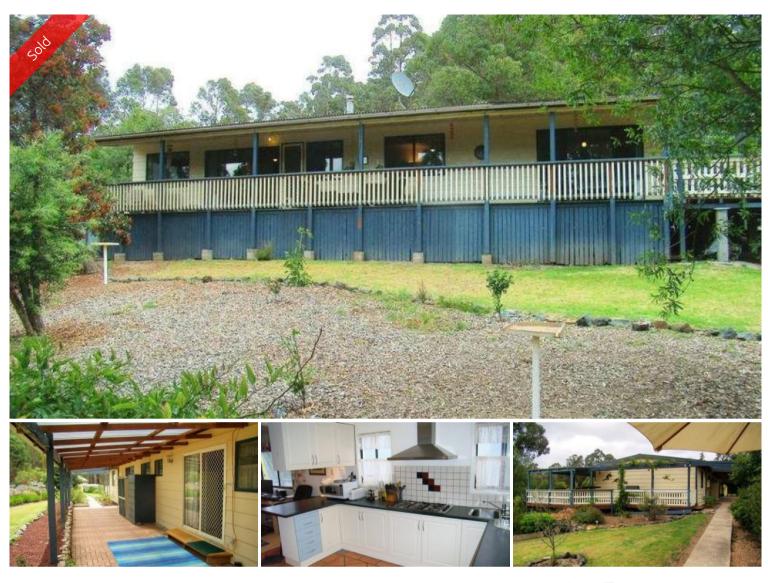

# SO GOOD

Magic 5 acre farmlet, situated in super convenient Nethercote featuring a tarred access road, with fully sealed private driveway. Great private sunny setting, adjoining State Forest on two boundaries, easement to Centipede Creek, cleared and fully fenced with spacious light and airy 3 bedroom home in excellent order with huge full house length, north facing deck/verandah - ideal for relaxing or entertaining. Stylish modern kitchen, dining, large lounge, built-in robes, roomy bathroom, large rear paved pergola area, shedding, double carport and fully established gardens. Be First!