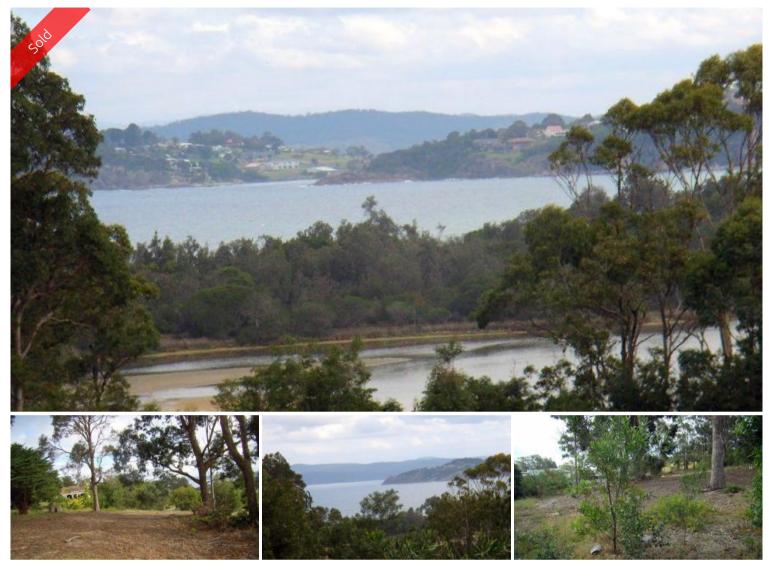

# THE BEES KNEES

Tucked away at the end of a quiet cul de sac on the ocean side of Eden Cove Estate close to foreshore reserve (100), Lake Curalo and Aslings beach (400m). Elevated 1217m2 block with excellent bay, lake and beach views, very private gently sloping house site, fully serviced and ready to build. Quality rises to the top.