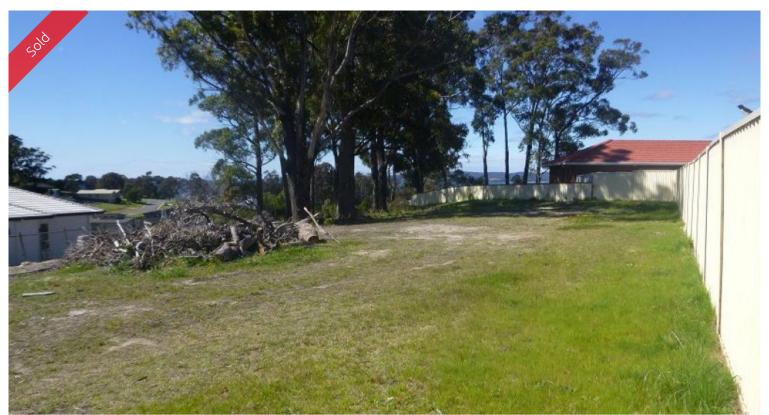

## A ROLLS ROYCE AT EDEN COVE

Super sized 1/3 acre (1386m2) fully serviced near level residential block with impressive water views across Twofold Bay & out to sea. Fantastic elevated easy access site just waiting for your dream home with preliminary plans for a HOUSE & LAND PACKAGE already drawn up. No need to compromise on quality at this super affordable price. Be quick.

□ 1,386 m2

Price SOLD
Property Type Residential
Property ID 697
Office Area 0
Land Area 1,386 m2