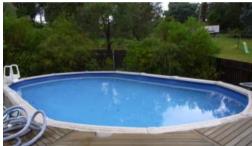

## Lot 12 Ben Beasley Road Towamba

YOU"LL BE ON CLOVER

Tucked away from the hustle and bustle of the outside world situated on the outskirts of Towamba village, magic 6.5 acre property with delightful three bedroom country cottage. Spacious throughout featuring expansive open living with raked ceilings and hard wood floors. Excellent kitchen with Iron Bark bench tops, fuel stove plus S/S range. Master brm out to deck/pergola and swimming pool, brm two has courtyard access and monster size brm three with BIR/WIR. Quality bathroom, two W/C's and sun/utility room. Generous verandahs overlooking established gardens including mixed orchard, vegie garden and chook yards. Six additional paddocks, seasonal creek and 6m x 12m shed plus skillion store room etc. Complete with mains power and back to grid solar system. The lifestyle you deserve.