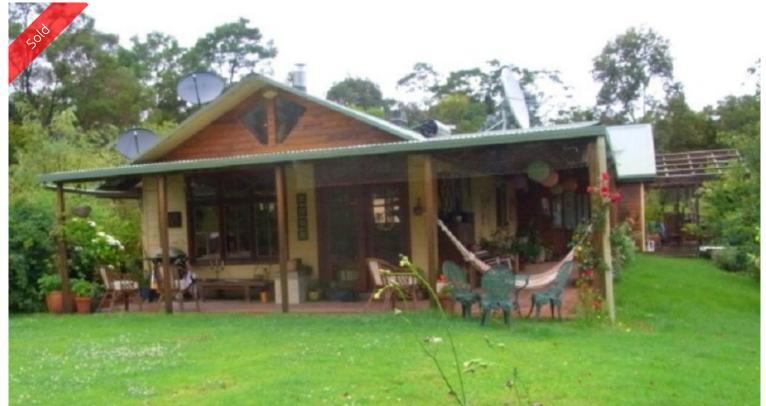

## Lot 12 Ben Beasley Road Towamba

YOU"LL BE ON CLOVER

Tucked away from the hustle and bustle of the outside world situated on the outskirts of Towamba village, magic 6.5 acre property with delightful three bedroom country cottage. Spacious throughout featuring expansive open living with raked ceilings and hard wood floors. Excellent kitchen with Iron Bark bench tops, fuel stove plus S/S range. Master brm out to deck/pergola and swimming pool, brm two has courtyard access and monster size brm three with BIR/WIR. Quality bathroom, two W/C's and sun/utility room. Generous verandahs overlooking established gardens including mixed orchard, vegie garden and chook yards. Six additional paddocks, seasonal creek and 6m x 12m shed plus skillion store room etc. Complete with mains power and back to grid solar system. The lifestyle you deserve.