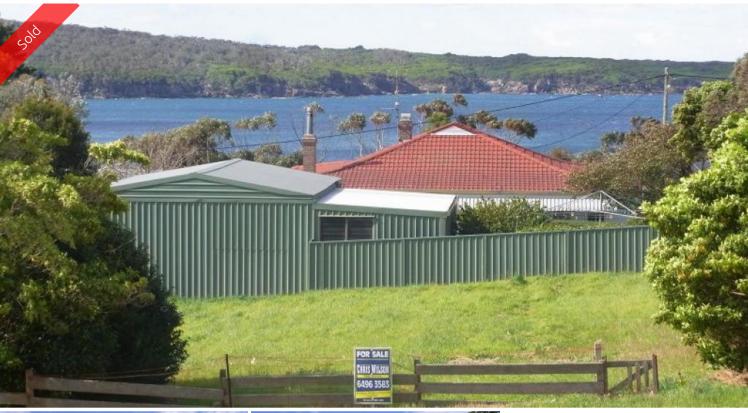

## TOP SHELF

Fully serviced and level vacant block right in the heart of town with the opportunity for magnificent views across Twofold Bay, ready to build on. Very conveniently located opposite the primary school, 300m to the main street and 350m to Aslings beach. Easy Living!

## 🗔 620.70 m2

| Ргісе         | SOLD        |
|---------------|-------------|
| Property Type | Residential |
| Property ID   | 695         |
| Office Area   | 0           |
| Land Area     | 620.70 m2   |