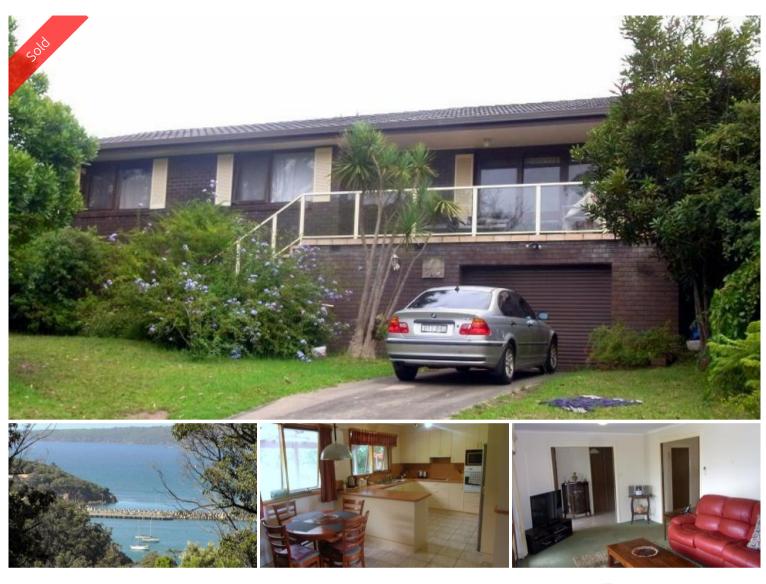

# 23 Phillipps Street Eden

# WITH A VIEW TO THRILL

Nestled away in a quiet street in the ever popular Cocora Beach area super tidy 3 bedroom B/V and tiled roofed home with glorious water views across Twofold Bay which encompasses Snug Cove wharf to Boyds tower. Set on a fantastic elevated 1/4 acre block the home features living out to tiled under roof balcony, spacious modern kitchen adjoining dining, sun soaked rear patio pergola and garden area, as new bathroom, built-ins, large L/U garage/workshop with heaps of storage. Fully established gardens complete this impressive package. Quality rises to the top.