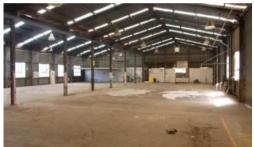

## Lot 1 Government Road Eden

AUCTION On Site Saturday 7th December 2013 11am

Attention Owner occupiers -

- \* Outstanding Landmark Industrial Freehold.
- \* High Exposure Highway Site with dual road frontage 7911m2 in size.
- \* Improvements include main industrial building/office/amenities totalling 1300m2, detached workshop 183m2, detached offices 102m2
- \* Total building area of 1590m2 (All dimensions are approximate)
- \* Full security fencing and extensive concrete and bitumen hard stand areas. Contact Chris Wilson Real Estate for full Information Brochure/Package and Inspections.