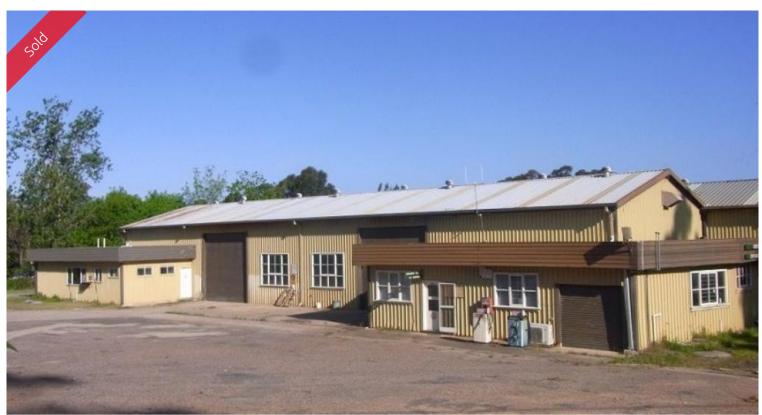

## Lot 1 Government Road Eden

AUCTION On Site Saturday 7th December 2013 11am

Attention Owner occupiers -

- \* Outstanding Landmark Industrial Freehold.
- \* High Exposure Highway Site with dual road frontage 7911m2 in size.
- \* Improvements include main industrial building/office/amenities totalling 1300m2, detached workshop 183m2, detached offices 102m2
- \* Total building area of 1590m2 (All dimensions are approximate)
- \* Full security fencing and extensive concrete and bitumen hard stand areas. Contact Chris Wilson Real Estate for full Information Brochure/Package and Inspections.

7,911 m2

PriceSOLDProperty TypeCommercialProperty ID687Office Area0Land Area7,911 m2