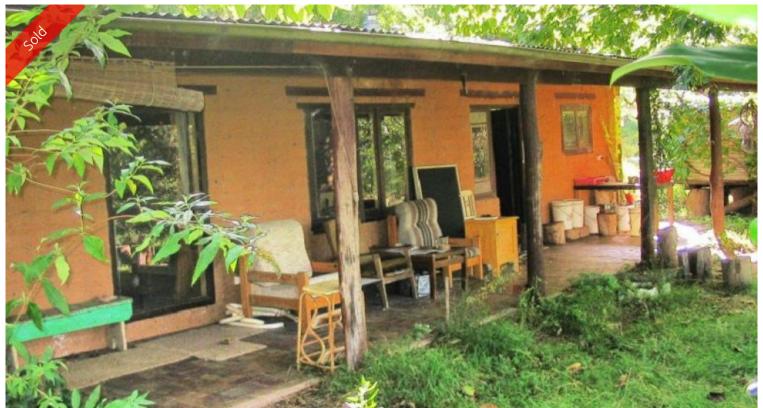

## 23-25 East Street Towamba

**RIVER OF DREAMS** 

RIVER OF DREAMS - Enchanting 15 acre (2 titles) river front property with small seasonal creek, over 35 mature fruit and nut trees, numerous exotic plantings. Charming north facing one bedroom mud brick residence, spacious throughout with open living out to full length front verandah plus two freestanding Artists Cottages, one with work area and separate bedroom, the other with mezzanine bedroom. Power, phone, National Park views, alluvial river flats and set in the picturesque Towamba village. Book an inspection.