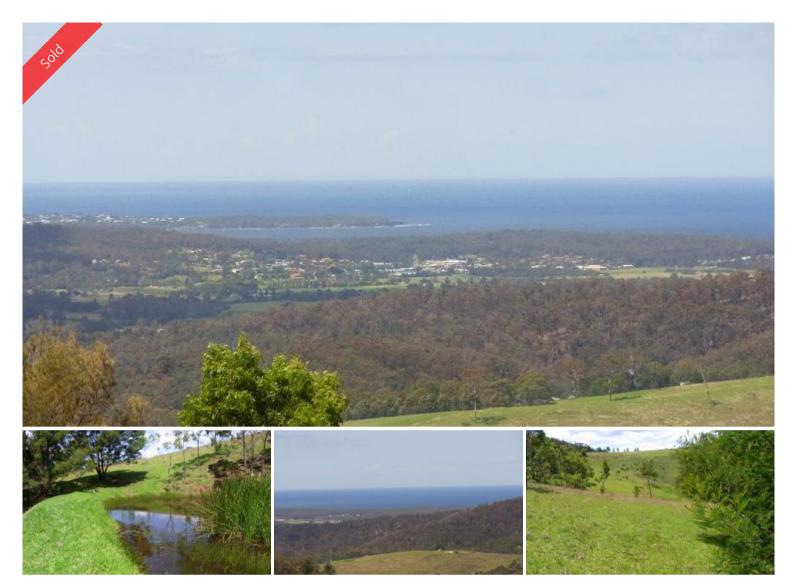

## THE LOCHIEL DOCTOR

Superb elevated 10 acre rural holding with stunning rural and ocean views. Great north east facing house site that picks up the cooling summer ocean breezes, several acres cleared and fenced, great basalt soil, dam, enchanting permanent spring with small cascades and ponds. Power, phone and sealed road to the front gate. Must be what the doctor ordered.