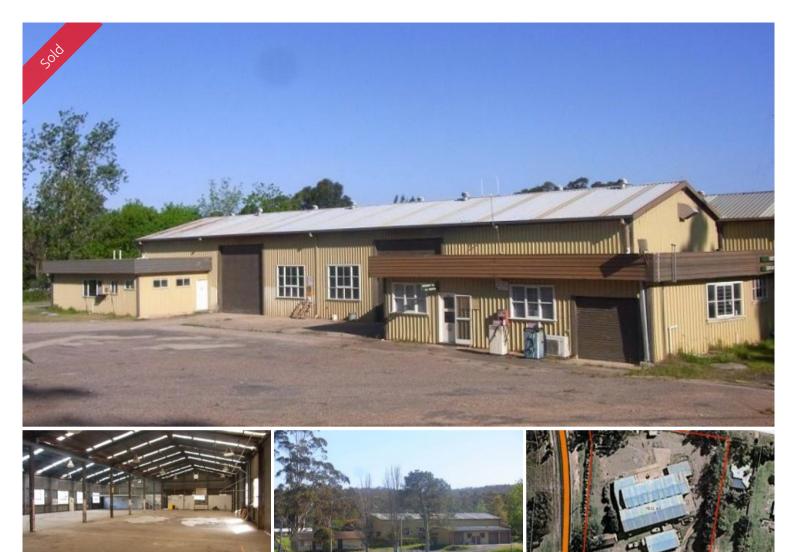

## Lot 1 Government Road Eden

AUCTION On Site Saturday 7th December 2013 11am

- \* Outstanding Landmark Industrial Freehold.
- \* High Exposure Highway Site with dual road frontage 7911m2 in size.
- \* Improvements include main industrial building/office/amenities

totalling 1300m2, detached workshop 183m2, detached offices 102m2 \* Total building area of 1590m2

- (All dimensions are approximate)
- \* Full security fencing and extensive concrete and bitumen hard stand areas.
- \* Information brochure/package and inspections contact Selling Agent