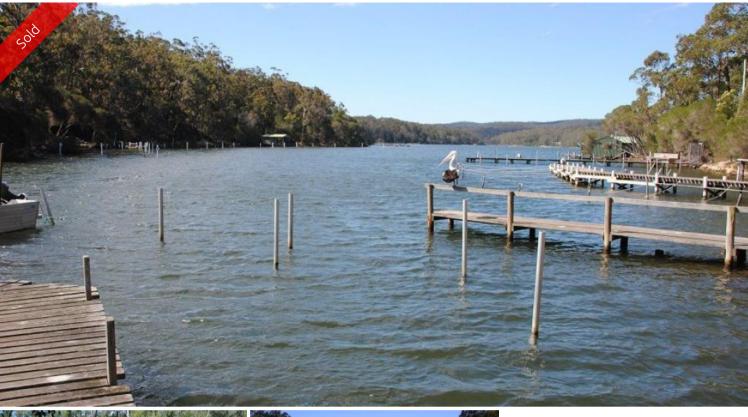

## WICKED WONBOYN WEEKENDER

Tucked away at the end of a private court location only a long cast (200m approx) to the pristine waters of the Wonboyn Estuary which reaches the ocean where the white sands of Wonboyn Beach meet Disaster Bay. Set on 1 1/4 lightly timbered acres, 9m x 6m colourbond twin roller door garage/shed with 9m x 2.5m skillion, power is layed on, 4,000 gallon poly tank and amenities shed that includes, shower, WC and hot water system. Also included is a mooring on private jetty at Myrtle Cove. Selection made easy.