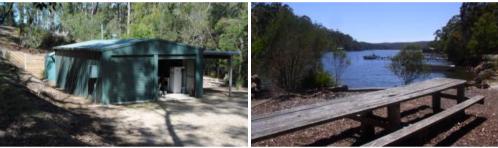

## WICKED WONBOYN WEEKENDER

Tucked away at the end of a private court location only a long cast (200m approx) to the pristine waters of the Wonboyn Estuary which reaches the ocean where the white sands of Wonboyn Beach meet Disaster Bay. Set on 1 1/4 lightly timbered acres, 9m x 6m colourbond twin roller door garage/shed with 9m x 2.5m skillion, power is layed on, 4,000 gallon poly tank and amenities shed that includes, shower, WC and hot water system. Also included is a mooring on private jetty at Myrtle Cove. Selection made easy.