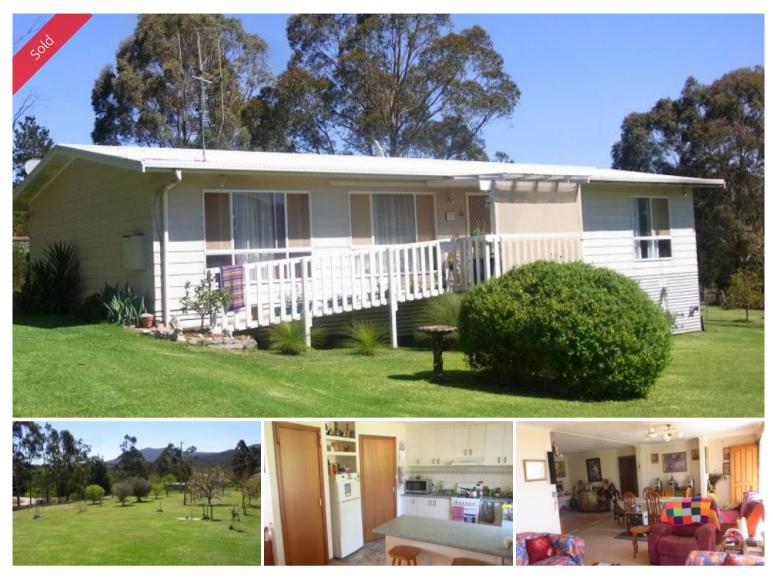

# VILLAGE LIFE

Magic 1 acre (2 separate titles) property with captivating valley and National Park views. Positioned in Towamba Village's main street only a drop shot from the tennis courts, community hall and sports ground and a few hundred metres from the Primary School. Neat as a pin 3 bedroom home with a glorious sunny aspect. Spacious throughout and comprising large lounge, well appointed kitchen, generous dining out to rear deck/pergola, 3 bedrooms, built-ins, excellent bathroom & separate WC. Fully fenced yard area with a 30 tree mixed orchard, chook yards, veggie garden, bore, garden shed complete with freestanding double l/u garage. Everything is A1 and ready to roll.