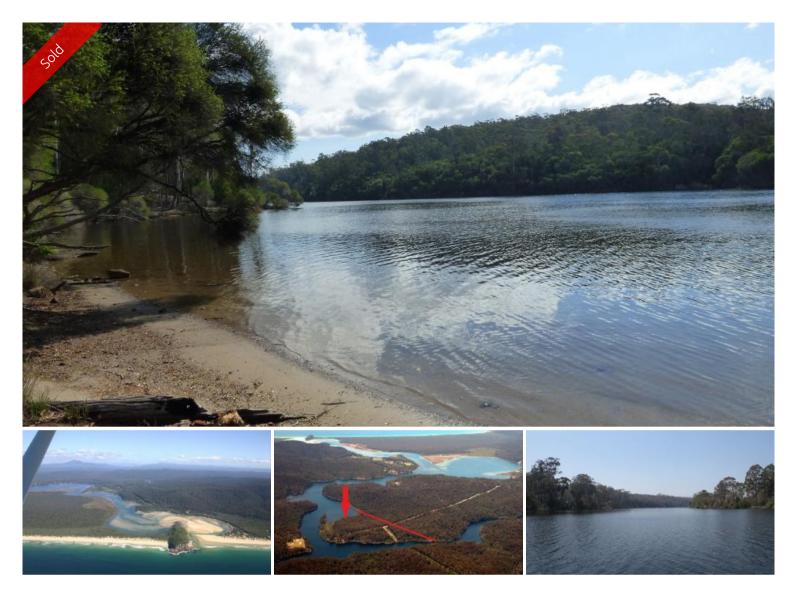

## PICNIC POINT - TIDAL WATERFRONT

Sensational 60 acre absolute water front haven, with approx. 1.5km of frontage to the pristine Wonboyn estuary and lake system which offers direct boating access to Wonboyn Beach (National Park) and out to Disaster Bay. Fabulous Northerly aspect and gentle grade over the site which includes approved house site, power is available and good quality easy access. Relax and enjoy an unspoilt paradise where you can have a swim or catch the evening meal right on your own doorstep. An opportunity that may never repeat.