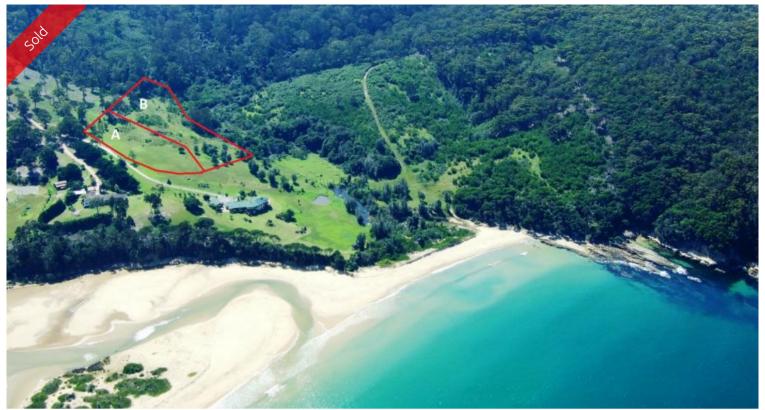

## THE SHORE BREAK

Ever dreamt of living by the ocean on a few acres and live a seaside existence, collect flotsam and jetsam, explore the rock pools, throw in a line, swim in crystal clear water or just relax on golden sand. Amazing beachside acreage allotment 2 acres in size, nestled in the private northern corner of the spectacular Aslings Beach where it adjoins Ben Boyd National Park. Mesmerising bay and ocean views are to be had from this lot which gently slopes to the North East, with leisurely foot access to the beach (200m approx). Live the dream.