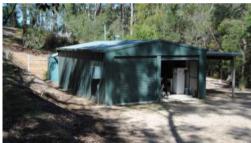

## WICKED WONBOYN WEEKENDER

Tucked away at the end of a private court location only a long cast (200m approx) to the pristine waters of the Wonboyn Estuary which reaches the ocean where the white sands of Wonboyn Beach meet Disaster Bay. Set on 1 1/4 lightly timbered acres, 9m x 6m colourbond twin roller door garage/shed with 9m x 2.5m skillion, power is layed on, 4,000 gallon poly tank and amenities shed that includes, shower, WC and hot water system. Also included is a mooring on private jetty at Myrtle Cove. Selection made easy.