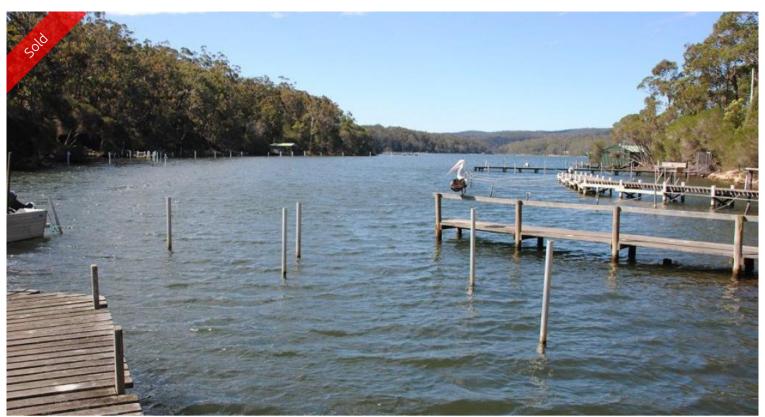

## WICKED WONBOYN WEEKENDER

Tucked away at the end of a private court location only a long cast (200m approx) to the pristine waters of the Wonboyn Estuary which reaches the ocean where the white sands of Wonboyn Beach meet Disaster Bay. Set on 1 1/4 lightly timbered acres, 9m x 6m colourbond twin roller door garage/shed with 9m x 2.5m skillion, power is layed on, 4,000 gallon poly tank and amenities shed that includes, shower, WC and hot water system. Also included is a mooring on private jetty at Myrtle Cove. Selection made easy.