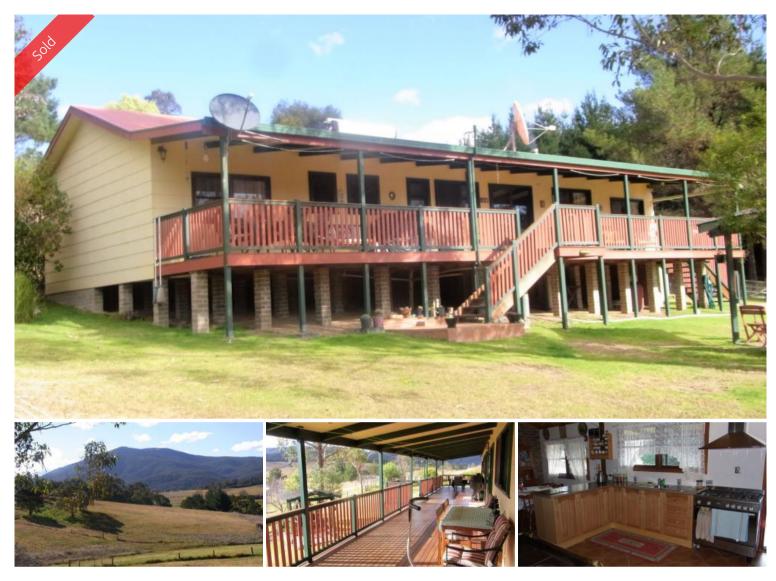

# A PLACE IN THE SUN

Stunning 7 acre riverfront property with inspiring views across the Towamba Valley to Egan Peaks National Park. Immaculate north facing 4 bedroom home with a massive house length under roof deck to enjoy life on. Lounge/dining with timber lined raked ceilings, impressive Tassie Oak kitchen with 5 burner stainless steel oven and Godin fuel stove, built-in robes in bedrooms, master with access to near new 2 way bathroom. Excellent house paddock with 10 m x 7.5 m colourbond double lock-up garage plus workshop, vegie garden, mixed fruit trees and covered BBQ area. The fully fenced paddocks include a tractor/storage shed with skillion. Live down by the riverside.