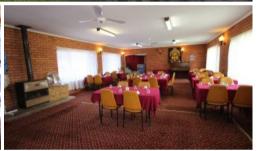

## **BLUE MARLIN MOTEL-FREEHOLD & BUSINESS**

- Significant highway frontage 6468 m2 site.
- 26 Rooms with kitchenettes including honeymoon suite.
- Licensed restaurant with Lounge/Bar.
- Indoor heated swimming pool, spa and infrared sauna.
- Large conference /games room currently used as well equipped gym.
- Good standard 4 bedroom managers'residence.
- Plenty of car parking including coaches, boats etc.