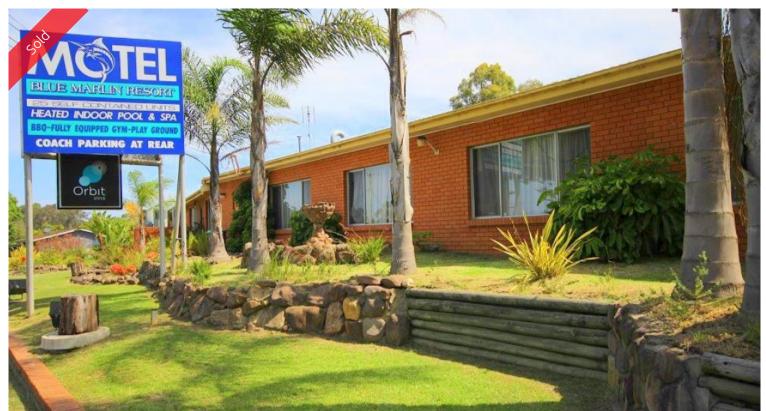

## 87 Princes Highway Eden

## **BLUE MARLIN MOTEL-FREEHOLD & BUSINESS**

- Significant highway frontage 6468 m2 site.
- 26 Rooms with kitchenettes including honeymoon suite.
- Licensed restaurant with Lounge/Bar.
- Indoor heated swimming pool, spa and infrared sauna.
- Large conference /games room currently used as well equipped gym.
- Good standard 4 bedroom managers'residence.
- Plenty of car parking including coaches, boats etc.