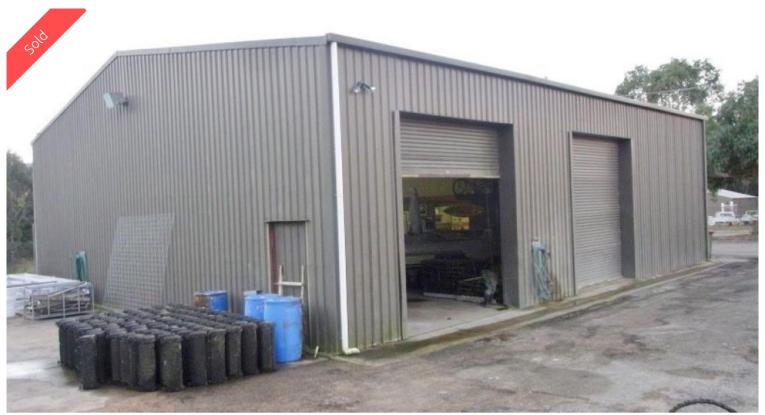

## INDUSTRIAL REVELATION

Super tidy half acre industrial property with full security fencing and large 15m x 17m industrial shed with 4 roller doors designed for large vehicles, good quality self contained manager's accommodation, excellent hard stand areas, 3 phase power and sewered. Hard to find better!