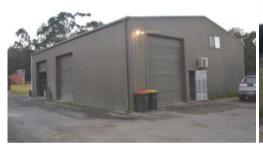

## INDUSTRIAL REVELATION

Super tidy half acre industrial property with full security fencing and large 15m x 17m industrial shed with 4 roller doors designed for large vehicles, good quality self contained manager's accommodation, excellent hard stand areas, 3 phase power and sewered. Hard to find better!