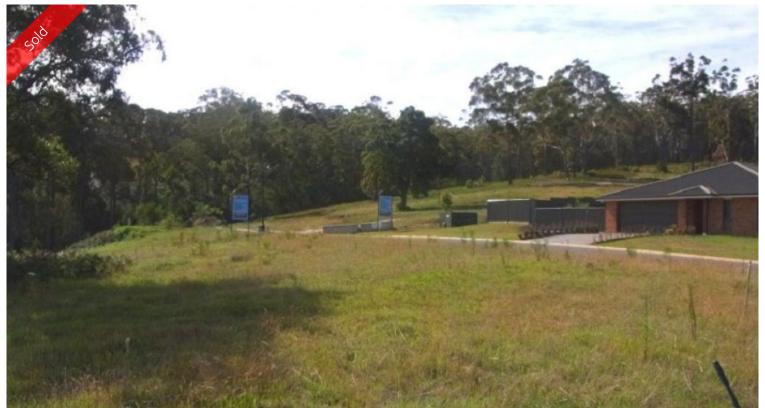

## Lot 508 Kb Timms Drive Eden

**DUAL VALUE** 

Brilliant sunny aspect and easy to build on large 1242m2 block with all services in a prime coastal area boasting elevated ocean, town and National Parks views. Developers consent for Duplex home construction and dual street frontage means this site must be one of the best for the price!!

□ 1,240 m2

Price SOLD
Property Type Residential
Property ID 652
Office Area 0
Land Area 1,240 m2