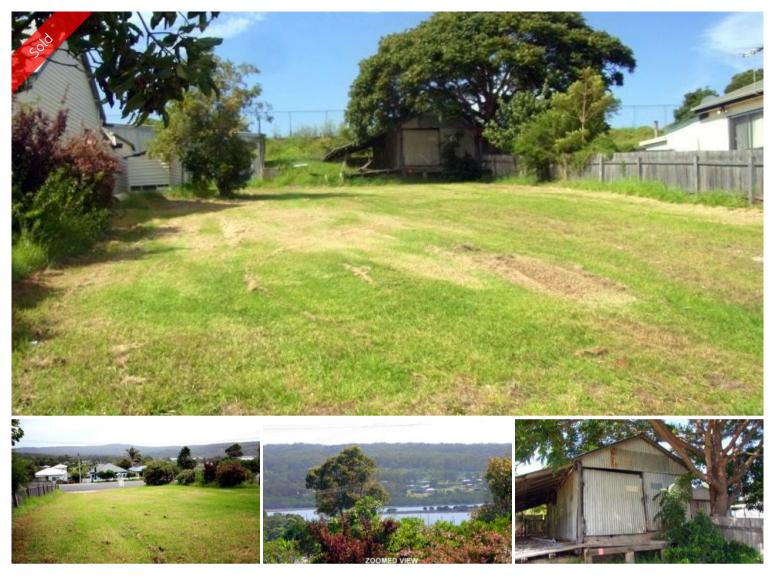

## SUNNY SIDE UP

Ideally positioned 638m2 North facing residential block located within 200m of Eden's main street and one block from Aslings Beach. Gently sloping and elevated, boasting views of Lake Curalo and Twofold Bay complete with an old existing shed at the rear. First time offered for sale in 60 years. Be Quick.