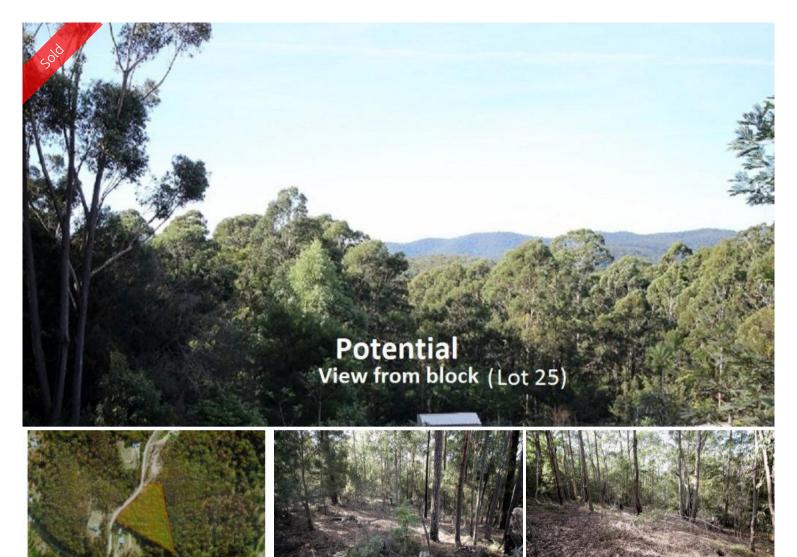

## Lot 25 Kiaka Road Nethercote

## **BUSH ON A BUDGET**

5 acres sloping bush block, beaut easterly aspect, summer sea breezes, presently covered in eucalypts offering the potential of good valley views. Power and phone are to the front boundary, with Eden an easy 10 minute drive away, this is an excellent opportunity to go bush on a budget.