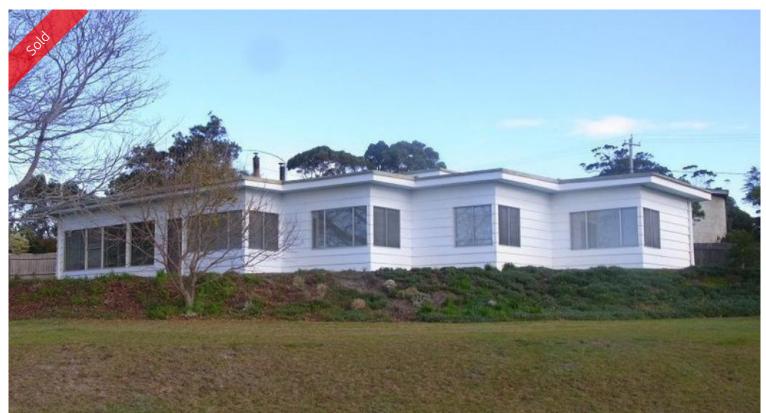

## JUST LIKE CHRISTMAS

Set on a glorious sun drenched 1415m2 block that boasts impressive 180 degree views across Eden and out to sea. Unique 4 bedroom home cleverly designed to maximise space and light with good sized living adjoining retro kitchen/informal dining, massive master bedroom (or 2nd living), BIRs, central utility area that acts as a light well and bathroom with bath, 2 way shower and separate WC. The established gardens includes a garage/workshop with an additional rear lane access for convenience. One of a kind.