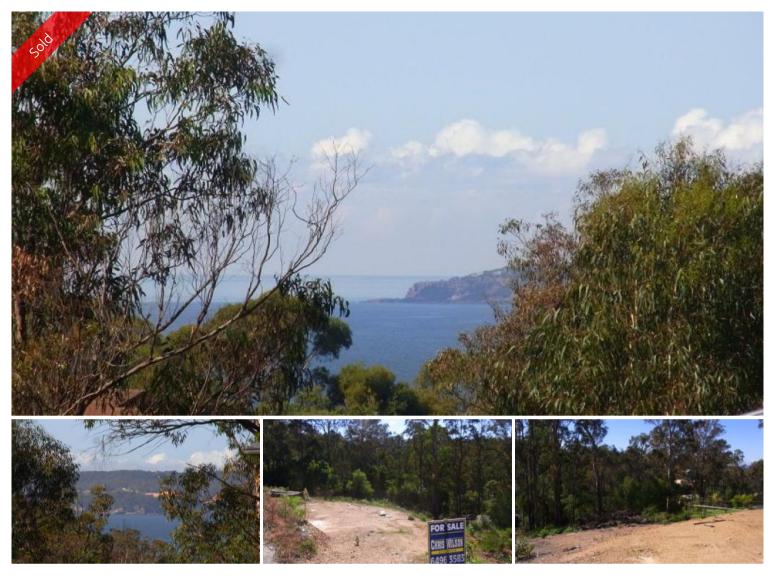

# Lot 11 Whale Cove Circuit Eden

## WHALE OF A TIME!

Elevated 976.9m2 block situated in the fully serviced Whale Cove Estate. Some ocean and bay views available, 450m stroll to pristine Cocora Beach, easy build site with reserve at the rear, concrete driveway to private battle axe location. If you are looking to build your dream home on an affordable coastal block then look no further.

#### 🗔 977 m2

| Ргісе         | SOLD for \$90,000 |
|---------------|-------------------|
| Property Type | Residential       |
| Property ID   | 616               |
| Office Area   | 0                 |
| Land Area     | 977 m2            |